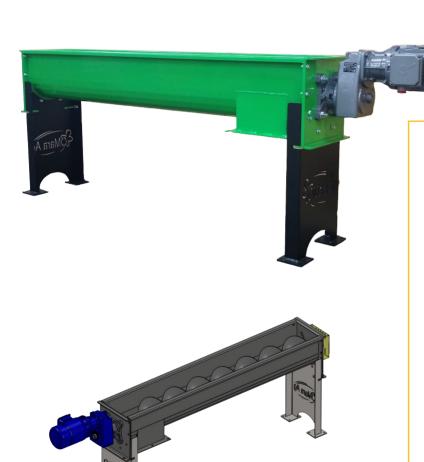

# **U-Trough Augers**

For Your Material Handling Needs

- ✓ Various sizes and capacities available
- ✓ Length to suit your needs
- Heavy duty formed and welded construction
- ✓ Durable powder coat finishes
- ✓ Direct coupled drives standard
- Bearings, shafts, drives, and pinch points guarded to exceed safety requirements