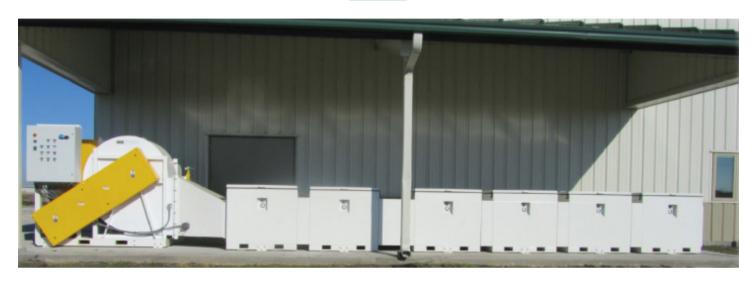

## **RESEARCH DRYERS**

The O'Mara research dryers are designed for various sized toteboxes used in drying small lot products. With a modular design, the configurations can be changed to accommodate our customers' needs. For more information contact O'Mara Ag Services, Inc.

- **✓** Stackable Toteboxes
- ✓ Adjustable Louvers