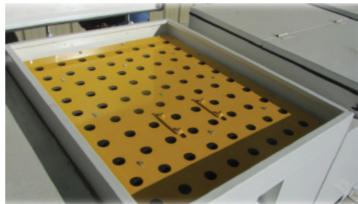

## **RESEARCH DRYERS**

The O'Mara research dryers are designed for various sized toteboxes used in drying small lot products. With a modular design, the configurations can be changed to accommodate our customers' needs. For more information contact O'Mara Ag Services, Inc.

- **✓** Stackable Toteboxes
- ✓ Adjustable Louvers