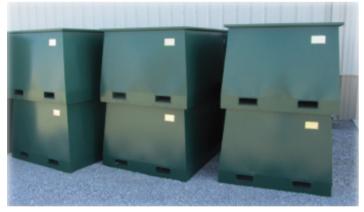

## **RESEARCH DRYERS**

The O'Mara research dryers are designed for various sized toteboxes used in drying small lot products. With a modular design, the configurations can be changed to accommodate our customers' needs. For more information contact O'Mara Ag Services, Inc.

- **✓** Stackable Toteboxes
- ✓ Adjustable Louvers